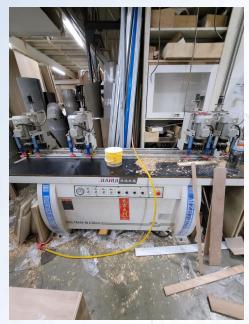

#### **Our Machines & Control Softwares**

**CNC Processing** 

## Edging Unit Unique and Unbeatable – The 1905 Multigluing System

- Extremely thin glue application with slotted nozzle.
- For glues in cartridge or granule form.
- Can hold up to four cartridges [Fig. 1] or up to 1.5 kg of granules [Fig. 3] (Optional: 5-kg shaft) [Fig. 2]
- Highly flexible in daily use, time-saving and power-saving.
- Easy change of shaft just fill with new glue and continue working.
- Flushing hole for automatic cleaning system e.g. rinsing out PUR glues.
- Glue does not burn can be processed completely.