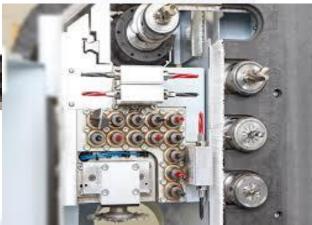

#### **Our Machines & Control Softwares**

**CNC Processing** 

## Edging Unit Unique and Unbeatable – The 1905 Multigluing System

- Extremely thin glue application with slotted nozzle.
- For glues in cartridge or granule form.
- Can hold up to four cartridges [Fig. 1] or up to 1.5 kg of granules [Fig. 3] (Optional: 5-kg shaft) [Fig. 2]
- Highly flexible in daily use, time-saving and power-saving.
- Easy change of shaft just fill with new glue and continue working.
- Flushing hole for automatic cleaning system e.g. rinsing out PUR glues.
- Glue does not burn can be processed completely.