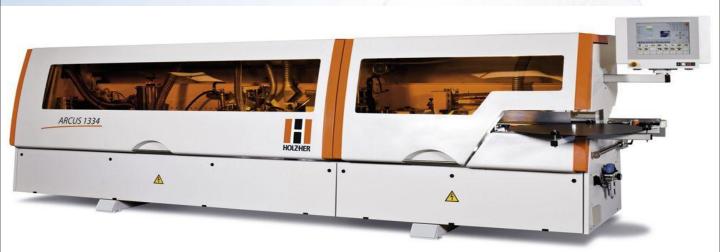

#### **Our Machines & Control Softwares**

**CNC Processing** 

## Edging Unit Unique and Unbeatable – The 1905 Multigluing System

- Extremely thin glue application with slotted nozzle.
- For glues in cartridge or granule form.
- Can hold up to four cartridges [Fig. 1] or up to 1.5 kg of granules [Fig. 3] (Optional: 5-kg shaft) [Fig. 2]
- Highly flexible in daily use, time-saving and power-saving.
- Easy change of shaft just fill with new glue and continue working.
- Flushing hole for automatic cleaning system e.g. rinsing out PUR glues.
- Glue does not burn can be processed completely.