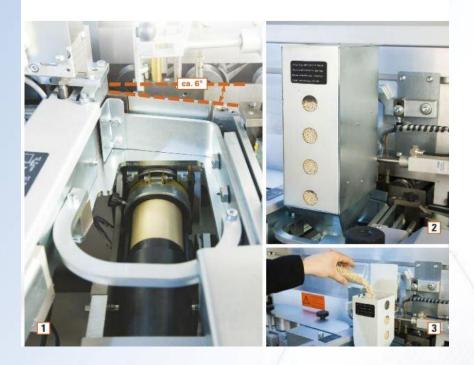

## Edging Unit Unique and Unbeatable – The 1905 Multigluing System

- Extremely thin glue application with slotted nozzle.
- For glues in cartridge or granule form.
- Can hold up to four cartridges [Fig. 1] or up to 1.5 kg of granules [Fig. 3] (Optional: 5-kg shaft) [Fig. 2]
- Highly flexible in daily use, time-saving and power-saving.
- Easy change of shaft just fill with new glue and continue working.
- Flushing hole for automatic cleaning system e.g. rinsing out PUR glues.
- Glue does not burn can be processed completely.