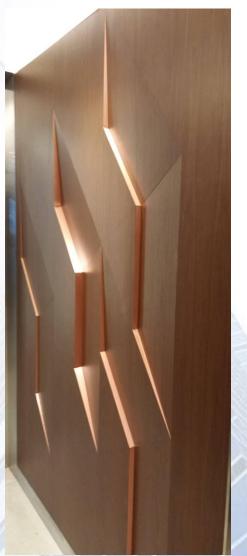

## Edging Unit Unique and Unbeatable – The 1905 Multigluing System

- Extremely thin glue application with slotted nozzle.
- For glues in cartridge or granule form.
- Can hold up to four cartridges [Fig. 1] or up to 1.5 kg of granules [Fig. 3] (Optional: 5-kg shaft) [Fig. 2]
- Highly flexible in daily use, time-saving and power-saving.
- Easy change of shaft just fill with new glue and continue working.
- Flushing hole for automatic cleaning system e.g. rinsing out PUR glues.
- Glue does not burn can be processed completely.