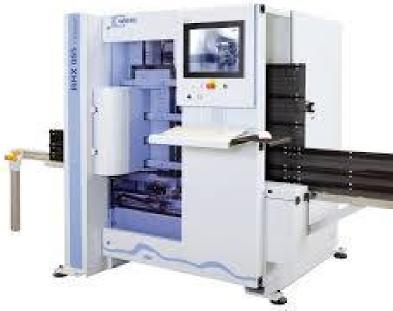

#### **Our Machines & Control Softwares**

**CNC Processing** 

## Edging Unit Unique and Unbeatable – The 1905 Multigluing System

- Extremely thin glue application with slotted nozzle.
- For glues in cartridge or granule form.
- Can hold up to four cartridges [Fig. 1] or up to 1.5 kg of granules [Fig. 3] (Optional: 5-kg shaft) [Fig. 2]
- Highly flexible in daily use, time-saving and power-saving.
- Easy change of shaft just fill with new glue and continue working.
- Flushing hole for automatic cleaning system e.g. rinsing out PUR glues.
- Glue does not burn can be processed completely.