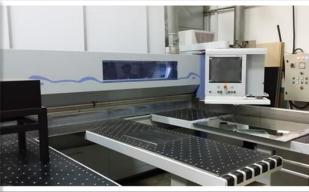

#### **Our Machines & Control Softwares**

**CNC Processing** 

## Edging Unit Unique and Unbeatable – The 1905 Multigluing System

- Extremely thin glue application with slotted nozzle.
- For glues in cartridge or granule form.
- Can hold up to four cartridges [Fig. 1] or up to 1.5 kg of granules [Fig. 3] (Optional: 5-kg shaft) [Fig. 2]
- Highly flexible in daily use, time-saving and power-saving.
- Easy change of shaft just fill with new glue and continue working.
- Flushing hole for automatic cleaning system e.g. rinsing out PUR glues.
- Glue does not burn can be processed completely.