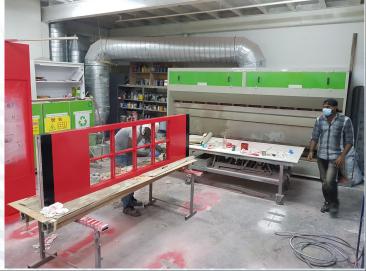

& Install of Interior Works







## **OUR FACILITIES**

#### Office























#### **Our Production Facilities**



#### **Our Software Advantages**









#### **Our Machines & Control Softwares**









**CNC Processing** 







## Edging Unit Unique and Unbeatable – The 1905 Multigluing System

- Extremely thin glue application with slotted nozzle.
- For glues in cartridge or granule form.
- Can hold up to four cartridges [Fig. 1] or up to 1.5 kg of granules [Fig. 3] (Optional: 5-kg shaft) [Fig. 2]
- Highly flexible in daily use, time-saving and power-saving.
- Easy change of shaft just fill with new glue and continue working.
- Flushing hole for automatic cleaning system e.g. rinsing out PUR glues.
- Glue does not burn can be processed completely.



















Projects
Completed
and
Ongoing



## Rongda had successfully completed more than 300 major projects since estabilished

| Project  | List from year 2006 to present                   |                             |                                                                  |              |
|----------|--------------------------------------------------|-----------------------------|------------------------------------------------------------------|--------------|
| S.NO     | PROJECT                                          | DESCRIPTION OF WORK         | CLIENT                                                           | YEAR         |
| 1        | Singapore Chiense Chamber                        | A & A work                  | Incorporated Builders Pte Ltd